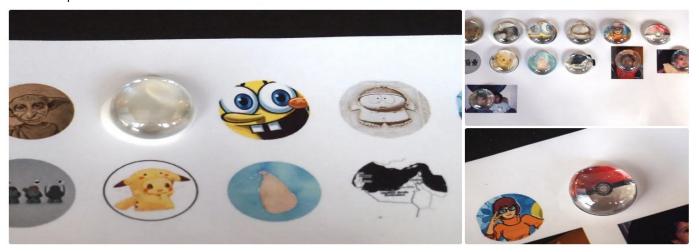

Let It dry completely..

Step 4:

Cut out your image around the pebble. Try and be as close as possible to the edge.

Watch those Fingers!

Step 5: Stick your pebble and picture to the magnet. Attach them to your fridge and you're all done!