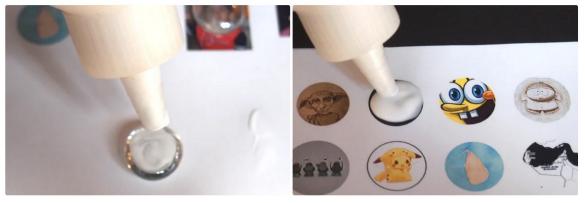

Step 2:

Apply Mod-Podge to the back of your pebble. Or you can apply it to your image directly.

(No sniffing)

Step 3:

Apply Glass Pebble directly over the image. Push down hard to push away excess glue.

Pretty soon, the glue will dry up and you will see your image through the glass.