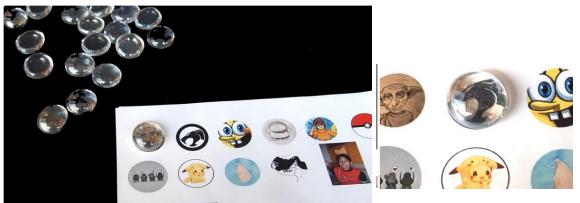

## (Not included)

- Scissors
- Small Pictures (some samples are included but you can use any picture you want or have at home)

Step 1:

Gather your pictures or images. It should be a circular shape about the same size as your clear glass pebble.