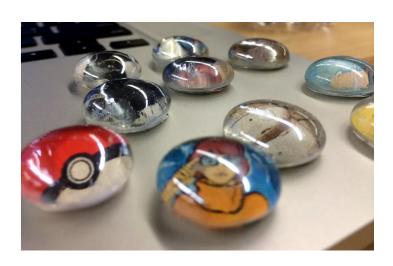

## **Photo Fridge Magnets**

## Materials:

- Glass pebbles
- Mod-Podge
- Magnets