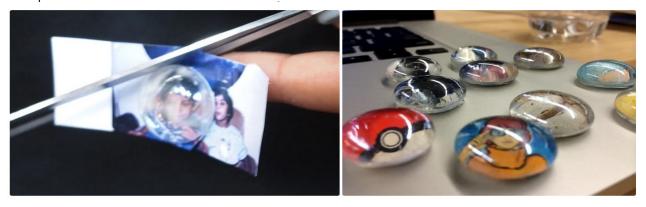

## (Not included)

- Scissors
- Small Pictures (some samples are included but you can use any picture you want or have at home)

Step 1:

Gather your pictures or images. It should be a circular shape about the same size as your clear glass pebble.

Step 2:

Apply Mod-Podge to the back of your pebble. Or you can apply it to your image directly.

(No sniffing)

Step 3:

Apply Glass Pebble directly over the image. Push down hard to push away excess glue.

Pretty soon, the glue will dry up and you will see your image through the glass.

Let It dry completely..

Step 4:

Cut out your image around the pebble. Try and be as close as possible to the edge.

Watch those Fingers!

Step 5: Stick your pebble and picture to the magnet. Attach them to your fridge and you're all done!