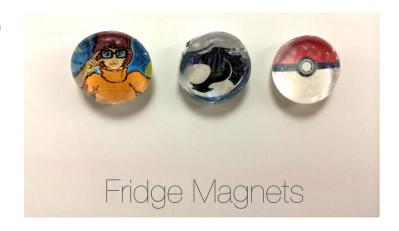

## **Photo Fridge Magnets**

Let It dry completely..

Step 4:

Cut out your image around the pebble. Try and be as close as possible to the edge.

Watch those Fingers!

Step 5: Stick your pebble and picture to the magnet. Attach them to your fridge and you're all done!