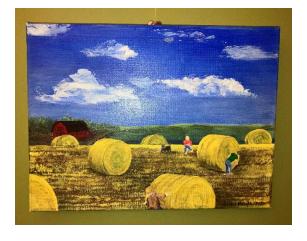

"Girl in Field" by Ruth Fyten

"Magpie" by Sandy Makokis

"Hide N' Seek" by Carmen Elliott

"Old Red" by Clara McArthur

"Fantasy Garden" by Angie Stuparyk

"Beaver Lake Sunset" by Heather Dempsey

"Girl with Teddy Bear" by Angie Stuparyk